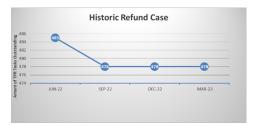

Annex 2 – Outstanding Queries by Type (there may be multiple queries per member)

|                                          | De c-22       |        | Mar-23     |        |        |  |
|------------------------------------------|---------------|--------|------------|--------|--------|--|
|                                          | TPR<br>Errors | %      | TPR Errors | %      | *Trend |  |
| Age 75 Exceeded Lgps Eligibility Issue   | 77            | 1.17%  | 70         | 1.10%  | -7     |  |
| Care Pay For 2014-2015 Required          | 7             | 0.11%  | 3          | 0.05%  | -4     |  |
| Care Pay For 2015-2016 Required          | 10            | 0.15%  | 4          | 0.06%  | -6     |  |
| Care Pay For 2016-2017 Required          | 9             | 0.14%  | 3          | 0.05%  | -6     |  |
| Care Pay For 2017-2018 Required          | 7             | 0.11%  | 7          | 0.11%  | 0      |  |
| Care Pay For 2018-2019 Required          | 14            | 0.21%  | 16         | 0.25%  | +2     |  |
| Care Pay For 2019-2020 Required          | 8             | 0.12%  | 13         | 0.20%  | +5     |  |
| Care Pay For 2020-2021 Required          | 19            | 0.29%  | 14         | 0.22%  | -5     |  |
| CARE pay for 2021-2022 required          | 62            | 0.94%  | 53         | 0.83%  | -9     |  |
| CARE pay for 2022-2023 required          | 0             | 0.00%  | 12         | 0.19%  | +12    |  |
| Missing data on leaver form - Escalation | 0             | 0.00%  | 0          | 0.00%  | 0      |  |
| Casual Hours Data Required               | 0             | 0.00%  | 0          | 0.00%  | 0      |  |
| Correct Address Required                 | 5520          | 83.97% | 5395       | 84.47% | -125   |  |
| Correct Forenames Required               | 9             | 0.14%  | 9          | 0.14%  | 0      |  |
| Correct Gender Required                  | 0             | 0.00%  | 0          | 0.00%  | 0      |  |
| Correct Hours Format Required            | 2             | 0.03%  | 0          | 0.00%  | -2     |  |
| Correct Nino Required                    | 157           | 2.39%  | 156        | 2.44%  | -1     |  |
| Correct Title Required le Miss Or Mr     | 2             | 0.03%  | 1          | 0.02%  | -1     |  |
| Data Required From A Previous Employer   | 22            | 0.33%  | 9          | 0.14%  | -13    |  |
| Date Joined Fund Required                | 4             | 0.06%  | 1          | 0.02%  | -3     |  |
| Historic Refund Case                     | 478           | 7.27%  | 478        | 7.48%  | 0      |  |
| Leaver Form Required                     | 165           | 2.51%  | 138        | 2.16%  | - 27   |  |
| Pay Ref Required                         | 0             | 0.00%  | 5          | 0.08%  | +5     |  |
| Correct Surname Required                 | 0             | 0.00%  | 0          | 0.00%  | 0      |  |
| Correct FTE Pensionable Salary 16-17 req | 2             | 0.03%  | 0          | 0.00%  | -2     |  |
| Grand total                              | 6574          | 100%   | 6387       | 100%   |        |  |

## **TPR Error Numbers by Error Type**