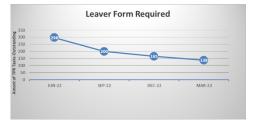

Annex 2 – Outstanding Queries by Type (there may be multiple queries per member)

|                                          | De c-22       |        | Mar-23     |        |        |  |
|------------------------------------------|---------------|--------|------------|--------|--------|--|
|                                          | TPR<br>Errors | %      | TPR Errors | %      | *Trend |  |
| Age 75 Exceeded Lgps Eligibility Issue   | 77            | 1.17%  | 70         | 1.10%  | -7     |  |
| Care Pay For 2014-2015 Required          | 7             | 0.11%  | 3          | 0.05%  | -4     |  |
| Care Pay For 2015-2016 Required          | 10            | 0.15%  | 4          | 0.06%  | -6     |  |
| Care Pay For 2016-2017 Required          | 9             | 0.14%  | 3          | 0.05%  | -6     |  |
| Care Pay For 2017-2018 Required          | 7             | 0.11%  | 7          | 0.11%  | 0      |  |
| Care Pay For 2018-2019 Required          | 14            | 0.21%  | 16         | 0.25%  | +2     |  |
| Care Pay For 2019-2020 Required          | 8             | 0.12%  | 13         | 0.20%  | +5     |  |
| Care Pay For 2020-2021 Required          | 19            | 0.29%  | 14         | 0.22%  | -5     |  |
| CARE pay for 2021-2022 required          | 62            | 0.94%  | 53         | 0.83%  | -9     |  |
| CARE pay for 2022-2023 required          | 0             | 0.00%  | 12         | 0.19%  | +12    |  |
| Missing data on leaver form - Escalation | 0             | 0.00%  | 0          | 0.00%  | 0      |  |
| Casual Hours Data Required               | 0             | 0.00%  | 0          | 0.00%  | 0      |  |
| Correct Address Required                 | 5520          | 83.97% | 5395       | 84.47% | -125   |  |
| Correct Forenames Required               | 9             | 0.14%  | 9          | 0.14%  | 0      |  |
| Correct Gender Required                  | 0             | 0.00%  | 0          | 0.00%  | 0      |  |
| Correct Hours Format Required            | 2             | 0.03%  | 0          | 0.00%  | -2     |  |
| Correct Nino Required                    | 157           | 2.39%  | 156        | 2.44%  | -1     |  |
| Correct Title Required le Miss Or Mr     | 2             | 0.03%  | 1          | 0.02%  | -1     |  |
| Data Required From A Previous Employer   | 22            | 0.33%  | 9          | 0.14%  | -13    |  |
| Date Joined Fund Required                | 4             | 0.06%  | 1          | 0.02%  | -3     |  |
| Historic Refund Case                     | 478           | 7.27%  | 478        | 7.48%  | 0      |  |
| Leaver Form Required                     | 165           | 2.51%  | 138        | 2.16%  | - 27   |  |
| Pay Ref Required                         | 0             | 0.00%  | 5          | 0.08%  | +5     |  |
| Correct Surname Required                 | 0             | 0.00%  | 0          | 0.00%  | 0      |  |
| Correct FTE Pensionable Salary 16-17 req | 2             | 0.03%  | 0          | 0.00%  | -2     |  |
| Grand total                              | 6574          | 100%   | 6387       | 100%   |        |  |