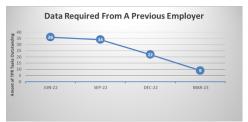

Annex 2 – Outstanding Queries by Type (there may be multiple queries per member)

|                                          | De c-22       |        | Mar-23     |        |        |  |
|------------------------------------------|---------------|--------|------------|--------|--------|--|
|                                          | TPR<br>Errors | %      | TPR Errors | %      | *Trend |  |
| Age 75 Exceeded Lgps Eligibility Issue   | 77            | 1.17%  | 70         | 1.10%  | -7     |  |
| Care Pay For 2014-2015 Required          | 7             | 0.11%  | 3          | 0.05%  | -4     |  |
| Care Pay For 2015-2016 Required          | 10            | 0.15%  | 4          | 0.06%  | -6     |  |
| Care Pay For 2016-2017 Required          | 9             | 0.14%  | 3          | 0.05%  | -6     |  |
| Care Pay For 2017-2018 Required          | 7             | 0.11%  | 7          | 0.11%  | 0      |  |
| Care Pay For 2018-2019 Required          | 14            | 0.21%  | 16         | 0.25%  | +2     |  |
| Care Pay For 2019-2020 Required          | 8             | 0.12%  | 13         | 0.20%  | +5     |  |
| Care Pay For 2020-2021 Required          | 19            | 0.29%  | 14         | 0.22%  | -5     |  |
| CARE pay for 2021-2022 required          | 62            | 0.94%  | 53         | 0.83%  | -9     |  |
| CARE pay for 2022-2023 required          | 0             | 0.00%  | 12         | 0.19%  | +12    |  |
| Missing data on leaver form - Escalation | 0             | 0.00%  | 0          | 0.00%  | 0      |  |
| Casual Hours Data Required               | 0             | 0.00%  | 0          | 0.00%  | 0      |  |
| Correct Address Required                 | 5520          | 83.97% | 5395       | 84.47% | -125   |  |
| Correct Forenames Required               | 9             | 0.14%  | 9          | 0.14%  | 0      |  |
| Correct Gender Required                  | 0             | 0.00%  | 0          | 0.00%  | 0      |  |
| Correct Hours Format Required            | 2             | 0.03%  | 0          | 0.00%  | -2     |  |
| Correct Nino Required                    | 157           | 2.39%  | 156        | 2.44%  | -1     |  |
| Correct Title Required le Miss Or Mr     | 2             | 0.03%  | 1          | 0.02%  | -1     |  |
| Data Required From A Previous Employer   | 22            | 0.33%  | 9          | 0.14%  | -13    |  |
| Date Joined Fund Required                | 4             | 0.06%  | 1          | 0.02%  | -3     |  |
| Historic Refund Case                     | 478           | 7.27%  | 478        | 7.48%  | 0      |  |
| Leaver Form Required                     | 165           | 2.51%  | 138        | 2.16%  | - 27   |  |
| Pay Ref Required                         | 0             | 0.00%  | 5          | 0.08%  | +5     |  |
| Correct Surname Required                 | 0             | 0.00%  | 0          | 0.00%  | 0      |  |
| Correct FTE Pensionable Salary 16-17 req | 2             | 0.03%  | 0          | 0.00%  | -2     |  |
| Grand total                              | 6574          | 100%   | 6387       | 100%   |        |  |