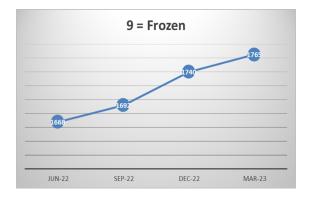

Annex 1 – TPR Errors by Member Numbers

|            | De c-22           |               |          |               | Mar-23            |               |             |               |        |
|------------|-------------------|---------------|----------|---------------|-------------------|---------------|-------------|---------------|--------|
|            | Member<br>Records | TPR<br>Errors | % Errors | Data<br>Score | Member<br>Records | TPR<br>Errors | %<br>Errors | Data<br>Score | *Trend |
| ACTIVE     | 39789             | 286           | 0.72%    | 99.28         | 40235             | 193           | 0.48%       | 99.52         | -93    |
| UNDECIDED  | 6621              | 236           | 3.56%    | 96.44         | 6064              | 226           | 3.73%       | 96.27         | -10    |
| DEFERRED   | 43825             | 3822          | 8.72%    | 91.28         | 44310             | 3718          | 8.39%       | 91.61         | -104   |
| PENSIONERS | 35986             | 301           | 0.84%    | 99.16         | 36454             | 308           | 0.84%       | 99.16         | +7     |
| DEPENDANTS | 5479              | 110           | 2.01%    | 97.99         | 5563              | 105           | 1.89%       | 98.11         | -5     |
| FROZEN     | 5631              | 1740          | 30.90%   | 69.10         | 6011              | 1765          | 29.36%      | 70.64         | +25    |
| TOTALS     | 137331            | 6495          | 4.73%    | 95.27         | 138637            | 6315          | 4.56%       | 95.44         | -180   |

## **TPR Error Numbers by Status**