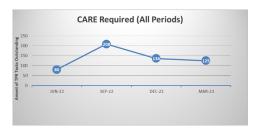

Annex 2 – Outstanding Queries by Type (there may be multiple queries per member)

|                                          | De c-22       |        | Mar-23     |        |        |  |
|------------------------------------------|---------------|--------|------------|--------|--------|--|
|                                          | TPR<br>Errors | %      | TPR Errors | %      | *Trend |  |
| Age 75 Exceeded Lgps Eligibility Issue   | 77            | 1.17%  | 70         | 1.10%  | -7     |  |
| Care Pay For 2014-2015 Required          | 7             | 0.11%  | 3          | 0.05%  | -4     |  |
| Care Pay For 2015-2016 Required          | 10            | 0.15%  | 4          | 0.06%  | -6     |  |
| Care Pay For 2016-2017 Required          | 9             | 0.14%  | 3          | 0.05%  | -6     |  |
| Care Pay For 2017-2018 Required          | 7             | 0.11%  | 7          | 0.11%  | 0      |  |
| Care Pay For 2018-2019 Required          | 14            | 0.21%  | 16         | 0.25%  | +2     |  |
| Care Pay For 2019-2020 Required          | 8             | 0.12%  | 13         | 0.20%  | +5     |  |
| Care Pay For 2020-2021 Required          | 19            | 0.29%  | 14         | 0.22%  | -5     |  |
| CARE pay for 2021-2022 required          | 62            | 0.94%  | 53         | 0.83%  | -9     |  |
| CARE pay for 2022-2023 required          | 0             | 0.00%  | 12         | 0.19%  | +12    |  |
| Missing data on leaver form - Escalation | 0             | 0.00%  | 0          | 0.00%  | 0      |  |
| Casual Hours Data Required               | 0             | 0.00%  | 0          | 0.00%  | 0      |  |
| Correct Address Required                 | 5520          | 83.97% | 5395       | 84.47% | -125   |  |
| Correct Forenames Required               | 9             | 0.14%  | 9          | 0.14%  | 0      |  |
| Correct Gender Required                  | 0             | 0.00%  | 0          | 0.00%  | 0      |  |
| Correct Hours Format Required            | 2             | 0.03%  | 0          | 0.00%  | -2     |  |
| Correct Nino Required                    | 157           | 2.39%  | 156        | 2.44%  | -1     |  |
| Correct Title Required le Miss Or Mr     | 2             | 0.03%  | 1          | 0.02%  | -1     |  |
| Data Required From A Previous Employer   | 22            | 0.33%  | 9          | 0.14%  | -13    |  |
| Date Joined Fund Required                | 4             | 0.06%  | 1          | 0.02%  | -3     |  |
| Historic Refund Case                     | 478           | 7.27%  | 478        | 7.48%  | 0      |  |
| Leaver Form Required                     | 165           | 2.51%  | 138        | 2.16%  | - 27   |  |
| Pay Ref Required                         | 0             | 0.00%  | 5          | 0.08%  | +5     |  |
| Correct Surname Required                 | 0             | 0.00%  | 0          | 0.00%  | 0      |  |
| Correct FTE Pensionable Salary 16-17 req | 2             | 0.03%  | 0          | 0.00%  | -2     |  |
| Grand total                              | 6574          | 100%   | 6387       | 100%   |        |  |