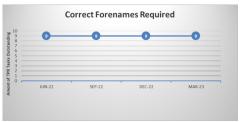

Annex 2 – Outstanding Queries by Type (there may be multiple queries per member)

|                                          | De c-22       |        | Mar-23     |        |        |  |
|------------------------------------------|---------------|--------|------------|--------|--------|--|
|                                          | TPR<br>Errors | %      | TPR Errors | %      | *Trend |  |
| Age 75 Exceeded Lgps Eligibility Issue   | 77            | 1.17%  | 70         | 1.10%  | -7     |  |
| Care Pay For 2014-2015 Required          | 7             | 0.11%  | 3          | 0.05%  | -4     |  |
| Care Pay For 2015-2016 Required          | 10            | 0.15%  | 4          | 0.06%  | -6     |  |
| Care Pay For 2016-2017 Required          | 9             | 0.14%  | 3          | 0.05%  | -6     |  |
| Care Pay For 2017-2018 Required          | 7             | 0.11%  | 7          | 0.11%  | 0      |  |
| Care Pay For 2018-2019 Required          | 14            | 0.21%  | 16         | 0.25%  | +2     |  |
| Care Pay For 2019-2020 Required          | 8             | 0.12%  | 13         | 0.20%  | +5     |  |
| Care Pay For 2020-2021 Required          | 19            | 0.29%  | 14         | 0.22%  | -5     |  |
| CARE pay for 2021-2022 required          | 62            | 0.94%  | 53         | 0.83%  | -9     |  |
| CARE pay for 2022-2023 required          | 0             | 0.00%  | 12         | 0.19%  | +12    |  |
| Missing data on leaver form - Escalation | 0             | 0.00%  | 0          | 0.00%  | 0      |  |
| Casual Hours Data Required               | 0             | 0.00%  | 0          | 0.00%  | 0      |  |
| Correct Address Required                 | 5520          | 83.97% | 5395       | 84.47% | -125   |  |
| Correct Forenames Required               | 9             | 0.14%  | 9          | 0.14%  | 0      |  |
| Correct Gender Required                  | 0             | 0.00%  | 0          | 0.00%  | 0      |  |
| Correct Hours Format Required            | 2             | 0.03%  | 0          | 0.00%  | -2     |  |
| Correct Nino Required                    | 157           | 2.39%  | 156        | 2.44%  | -1     |  |
| Correct Title Required le Miss Or Mr     | 2             | 0.03%  | 1          | 0.02%  | -1     |  |
| Data Required From A Previous Employer   | 22            | 0.33%  | 9          | 0.14%  | -13    |  |
| Date Joined Fund Required                | 4             | 0.06%  | 1          | 0.02%  | -3     |  |
| Historic Refund Case                     | 478           | 7.27%  | 478        | 7.48%  | 0      |  |
| Leaver Form Required                     | 165           | 2.51%  | 138        | 2.16%  | - 27   |  |
| Pay Ref Required                         | 0             | 0.00%  | 5          | 0.08%  | +5     |  |
| Correct Surname Required                 | 0             | 0.00%  | 0          | 0.00%  | 0      |  |
| Correct FTE Pensionable Salary 16-17 req | 2             | 0.03%  | 0          | 0.00%  | -2     |  |
| Grand total                              | 6574          | 100%   | 6387       | 100%   |        |  |