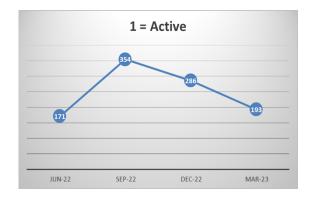

Annex 1 – TPR Errors by Member Numbers

|            | De c-22           |               |          |               | Mar-23            |               |             |               |        |
|------------|-------------------|---------------|----------|---------------|-------------------|---------------|-------------|---------------|--------|
|            | Member<br>Records | TPR<br>Errors | % Errors | Data<br>Score | Member<br>Records | TPR<br>Errors | %<br>Errors | Data<br>Score | *Trend |
| ACTIVE     | 39789             | 286           | 0.72%    | 99.28         | 40235             | 193           | 0.48%       | 99.52         | -93    |
| UNDECIDED  | 6621              | 236           | 3.56%    | 96.44         | 6064              | 226           | 3.73%       | 96.27         | -10    |
| DEFERRED   | 43825             | 3822          | 8.72%    | 91.28         | 44310             | 3718          | 8.39%       | 91.61         | -104   |
| PENSIONERS | 35986             | 301           | 0.84%    | 99.16         | 36454             | 308           | 0.84%       | 99.16         | +7     |
| DEPENDANTS | 5479              | 110           | 2.01%    | 97.99         | 5563              | 105           | 1.89%       | 98.11         | -5     |
| FROZEN     | 5631              | 1740          | 30.90%   | 69.10         | 6011              | 1765          | 29.36%      | 70.64         | +25    |
| TOTALS     | 137331            | 6495          | 4.73%    | 95.27         | 138637            | 6315          | 4.56%       | 95.44         | -180   |

## **TPR Error Numbers by Status**