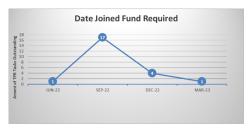

Annex 2 – Outstanding Queries by Type (there may be multiple queries per member)

|                                          | De c-22       |        | Mar-23     |        |        |  |
|------------------------------------------|---------------|--------|------------|--------|--------|--|
|                                          | TPR<br>Errors | %      | TPR Errors | %      | *Trend |  |
| Age 75 Exceeded Lgps Eligibility Issue   | 77            | 1.17%  | 70         | 1.10%  | -7     |  |
| Care Pay For 2014-2015 Required          | 7             | 0.11%  | 3          | 0.05%  | -4     |  |
| Care Pay For 2015-2016 Required          | 10            | 0.15%  | 4          | 0.06%  | -6     |  |
| Care Pay For 2016-2017 Required          | 9             | 0.14%  | 3          | 0.05%  | -6     |  |
| Care Pay For 2017-2018 Required          | 7             | 0.11%  | 7          | 0.11%  | 0      |  |
| Care Pay For 2018-2019 Required          | 14            | 0.21%  | 16         | 0.25%  | +2     |  |
| Care Pay For 2019-2020 Required          | 8             | 0.12%  | 13         | 0.20%  | +5     |  |
| Care Pay For 2020-2021 Required          | 19            | 0.29%  | 14         | 0.22%  | -5     |  |
| CARE pay for 2021-2022 required          | 62            | 0.94%  | 53         | 0.83%  | -9     |  |
| CARE pay for 2022-2023 required          | 0             | 0.00%  | 12         | 0.19%  | +12    |  |
| Missing data on leaver form - Escalation | 0             | 0.00%  | 0          | 0.00%  | 0      |  |
| Casual Hours Data Required               | 0             | 0.00%  | 0          | 0.00%  | 0      |  |
| Correct Address Required                 | 5520          | 83.97% | 5395       | 84.47% | -125   |  |
| Correct Forenames Required               | 9             | 0.14%  | 9          | 0.14%  | 0      |  |
| Correct Gender Required                  | 0             | 0.00%  | 0          | 0.00%  | 0      |  |
| Correct Hours Format Required            | 2             | 0.03%  | 0          | 0.00%  | -2     |  |
| Correct Nino Required                    | 157           | 2.39%  | 156        | 2.44%  | -1     |  |
| Correct Title Required le Miss Or Mr     | 2             | 0.03%  | 1          | 0.02%  | -1     |  |
| Data Required From A Previous Employer   | 22            | 0.33%  | 9          | 0.14%  | -13    |  |
| Date Joined Fund Required                | 4             | 0.06%  | 1          | 0.02%  | -3     |  |
| Historic Refund Case                     | 478           | 7.27%  | 478        | 7.48%  | 0      |  |
| Leaver Form Required                     | 165           | 2.51%  | 138        | 2.16%  | - 27   |  |
| Pay Ref Required                         | 0             | 0.00%  | 5          | 0.08%  | +5     |  |
| Correct Surname Required                 | 0             | 0.00%  | 0          | 0.00%  | 0      |  |
| Correct FTE Pensionable Salary 16-17 req | 2             | 0.03%  | 0          | 0.00%  | -2     |  |
| Grand total                              | 6574          | 100%   | 6387       | 100%   |        |  |