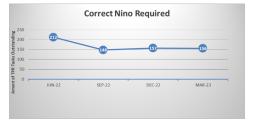

Annex 2 – Outstanding Queries by Type (there may be multiple queries per member)

|                                          | De c-22       |        | Mar-23     |        |        |  |
|------------------------------------------|---------------|--------|------------|--------|--------|--|
|                                          | TPR<br>Errors | %      | TPR Errors | %      | *Trend |  |
| Age 75 Exceeded Lgps Eligibility Issue   | 77            | 1.17%  | 70         | 1.10%  | -7     |  |
| Care Pay For 2014-2015 Required          | 7             | 0.11%  | 3          | 0.05%  | -4     |  |
| Care Pay For 2015-2016 Required          | 10            | 0.15%  | 4          | 0.06%  | -6     |  |
| Care Pay For 2016-2017 Required          | 9             | 0.14%  | 3          | 0.05%  | -6     |  |
| Care Pay For 2017-2018 Required          | 7             | 0.11%  | 7          | 0.11%  | 0      |  |
| Care Pay For 2018-2019 Required          | 14            | 0.21%  | 16         | 0.25%  | +2     |  |
| Care Pay For 2019-2020 Required          | 8             | 0.12%  | 13         | 0.20%  | +5     |  |
| Care Pay For 2020-2021 Required          | 19            | 0.29%  | 14         | 0.22%  | -5     |  |
| CARE pay for 2021-2022 required          | 62            | 0.94%  | 53         | 0.83%  | -9     |  |
| CARE pay for 2022-2023 required          | 0             | 0.00%  | 12         | 0.19%  | +12    |  |
| Missing data on leaver form - Escalation | 0             | 0.00%  | 0          | 0.00%  | 0      |  |
| Casual Hours Data Required               | 0             | 0.00%  | 0          | 0.00%  | 0      |  |
| Correct Address Required                 | 5520          | 83.97% | 5395       | 84.47% | -125   |  |
| Correct Forenames Required               | 9             | 0.14%  | 9          | 0.14%  | 0      |  |
| Correct Gender Required                  | 0             | 0.00%  | 0          | 0.00%  | 0      |  |
| Correct Hours Format Required            | 2             | 0.03%  | 0          | 0.00%  | -2     |  |
| Correct Nino Required                    | 157           | 2.39%  | 156        | 2.44%  | -1     |  |
| Correct Title Required le Miss Or Mr     | 2             | 0.03%  | 1          | 0.02%  | -1     |  |
| Data Required From A Previous Employer   | 22            | 0.33%  | 9          | 0.14%  | -13    |  |
| Date Joined Fund Required                | 4             | 0.06%  | 1          | 0.02%  | -3     |  |
| Historic Refund Case                     | 478           | 7.27%  | 478        | 7.48%  | 0      |  |
| Leaver Form Required                     | 165           | 2.51%  | 138        | 2.16%  | - 27   |  |
| Pay Ref Required                         | 0             | 0.00%  | 5          | 0.08%  | +5     |  |
| Correct Surname Required                 | 0             | 0.00%  | 0          | 0.00%  | 0      |  |
| Correct FTE Pensionable Salary 16-17 req | 2             | 0.03%  | 0          | 0.00%  | -2     |  |
| Grand total                              | 6574          | 100%   | 6387       | 100%   |        |  |