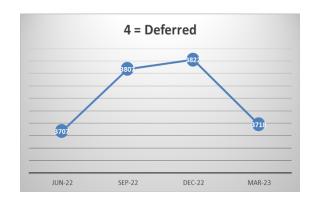

Annex 1 – TPR Errors by Member Numbers

|            | De c-22           |               |          |               | Mar-23            |               |             |               |        |
|------------|-------------------|---------------|----------|---------------|-------------------|---------------|-------------|---------------|--------|
|            | Member<br>Records | TPR<br>Errors | % Errors | Data<br>Score | Member<br>Records | TPR<br>Errors | %<br>Errors | Data<br>Score | *Trend |
| ACTIVE     | 39789             | 286           | 0.72%    | 99.28         | 40235             | 193           | 0.48%       | 99.52         | -93    |
| UNDECIDED  | 6621              | 236           | 3.56%    | 96.44         | 6064              | 226           | 3.73%       | 96.27         | -10    |
| DEFERRED   | 43825             | 3822          | 8.72%    | 91.28         | 44310             | 3718          | 8.39%       | 91.61         | -104   |
| PENSIONERS | 35986             | 301           | 0.84%    | 99.16         | 36454             | 308           | 0.84%       | 99.16         | +7     |
| DEPENDANTS | 5479              | 110           | 2.01%    | 97.99         | 5563              | 105           | 1.89%       | 98.11         | -5     |
| FROZEN     | 5631              | 1740          | 30.90%   | 69.10         | 6011              | 1765          | 29.36%      | 70.64         | +25    |
| TOTALS     | 137331            | 6495          | 4.73%    | 95.27         | 138637            | 6315          | 4.56%       | 95.44         | -180   |

## **TPR Error Numbers by Status**