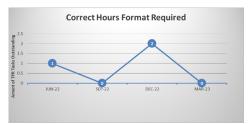

Annex 2 – Outstanding Queries by Type (there may be multiple queries per member)

|                                          | De c-22       |        | Mar-23     |        |        |  |
|------------------------------------------|---------------|--------|------------|--------|--------|--|
|                                          | TPR<br>Errors | %      | TPR Errors | %      | *Trend |  |
| Age 75 Exceeded Lgps Eligibility Issue   | 77            | 1.17%  | 70         | 1.10%  | -7     |  |
| Care Pay For 2014-2015 Required          | 7             | 0.11%  | 3          | 0.05%  | -4     |  |
| Care Pay For 2015-2016 Required          | 10            | 0.15%  | 4          | 0.06%  | -6     |  |
| Care Pay For 2016-2017 Required          | 9             | 0.14%  | 3          | 0.05%  | -6     |  |
| Care Pay For 2017-2018 Required          | 7             | 0.11%  | 7          | 0.11%  | 0      |  |
| Care Pay For 2018-2019 Required          | 14            | 0.21%  | 16         | 0.25%  | +2     |  |
| Care Pay For 2019-2020 Required          | 8             | 0.12%  | 13         | 0.20%  | +5     |  |
| Care Pay For 2020-2021 Required          | 19            | 0.29%  | 14         | 0.22%  | -5     |  |
| CARE pay for 2021-2022 required          | 62            | 0.94%  | 53         | 0.83%  | -9     |  |
| CARE pay for 2022-2023 required          | 0             | 0.00%  | 12         | 0.19%  | +12    |  |
| Missing data on leaver form - Escalation | 0             | 0.00%  | 0          | 0.00%  | 0      |  |
| Casual Hours Data Required               | 0             | 0.00%  | 0          | 0.00%  | 0      |  |
| Correct Address Required                 | 5520          | 83.97% | 5395       | 84.47% | -125   |  |
| Correct Forenames Required               | 9             | 0.14%  | 9          | 0.14%  | 0      |  |
| Correct Gender Required                  | 0             | 0.00%  | 0          | 0.00%  | 0      |  |
| Correct Hours Format Required            | 2             | 0.03%  | 0          | 0.00%  | -2     |  |
| Correct Nino Required                    | 157           | 2.39%  | 156        | 2.44%  | -1     |  |
| Correct Title Required le Miss Or Mr     | 2             | 0.03%  | 1          | 0.02%  | -1     |  |
| Data Required From A Previous Employer   | 22            | 0.33%  | 9          | 0.14%  | -13    |  |
| Date Joined Fund Required                | 4             | 0.06%  | 1          | 0.02%  | -3     |  |
| Historic Refund Case                     | 478           | 7.27%  | 478        | 7.48%  | 0      |  |
| Leaver Form Required                     | 165           | 2.51%  | 138        | 2.16%  | - 27   |  |
| Pay Ref Required                         | 0             | 0.00%  | 5          | 0.08%  | +5     |  |
| Correct Surname Required                 | 0             | 0.00%  | 0          | 0.00%  | 0      |  |
| Correct FTE Pensionable Salary 16-17 req | 2             | 0.03%  | 0          | 0.00%  | -2     |  |
| Grand total                              | 6574          | 100%   | 6387       | 100%   |        |  |