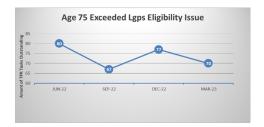

Annex 2 – Outstanding Queries by Type (there may be multiple queries per member)

|                                          | De c-22       |        | Mar-23     |        |        |  |
|------------------------------------------|---------------|--------|------------|--------|--------|--|
|                                          | TPR<br>Errors | %      | TPR Errors | %      | *Trend |  |
| Age 75 Exceeded Lgps Eligibility Issue   | 77            | 1.17%  | 70         | 1.10%  | -7     |  |
| Care Pay For 2014-2015 Required          | 7             | 0.11%  | 3          | 0.05%  | -4     |  |
| Care Pay For 2015-2016 Required          | 10            | 0.15%  | 4          | 0.06%  | -6     |  |
| Care Pay For 2016-2017 Required          | 9             | 0.14%  | 3          | 0.05%  | -6     |  |
| Care Pay For 2017-2018 Required          | 7             | 0.11%  | 7          | 0.11%  | 0      |  |
| Care Pay For 2018-2019 Required          | 14            | 0.21%  | 16         | 0.25%  | +2     |  |
| Care Pay For 2019-2020 Required          | 8             | 0.12%  | 13         | 0.20%  | +5     |  |
| Care Pay For 2020-2021 Required          | 19            | 0.29%  | 14         | 0.22%  | -5     |  |
| CARE pay for 2021-2022 required          | 62            | 0.94%  | 53         | 0.83%  | -9     |  |
| CARE pay for 2022-2023 required          | 0             | 0.00%  | 12         | 0.19%  | +12    |  |
| Missing data on leaver form - Escalation | 0             | 0.00%  | 0          | 0.00%  | 0      |  |
| Casual Hours Data Required               | 0             | 0.00%  | 0          | 0.00%  | 0      |  |
| Correct Address Required                 | 5520          | 83.97% | 5395       | 84.47% | -125   |  |
| Correct Forenames Required               | 9             | 0.14%  | 9          | 0.14%  | 0      |  |
| Correct Gender Required                  | 0             | 0.00%  | 0          | 0.00%  | 0      |  |
| Correct Hours Format Required            | 2             | 0.03%  | 0          | 0.00%  | -2     |  |
| Correct Nino Required                    | 157           | 2.39%  | 156        | 2.44%  | -1     |  |
| Correct Title Required le Miss Or Mr     | 2             | 0.03%  | 1          | 0.02%  | -1     |  |
| Data Required From A Previous Employer   | 22            | 0.33%  | 9          | 0.14%  | -13    |  |
| Date Joined Fund Required                | 4             | 0.06%  | 1          | 0.02%  | -3     |  |
| Historic Refund Case                     | 478           | 7.27%  | 478        | 7.48%  | 0      |  |
| Leaver Form Required                     | 165           | 2.51%  | 138        | 2.16%  | - 27   |  |
| Pay Ref Required                         | 0             | 0.00%  | 5          | 0.08%  | +5     |  |
| Correct Surname Required                 | 0             | 0.00%  | 0          | 0.00%  | 0      |  |
| Correct FTE Pensionable Salary 16-17 req | 2             | 0.03%  | 0          | 0.00%  | -2     |  |
| Grand total                              | 6574          | 100%   | 6387       | 100%   |        |  |