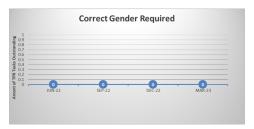

Annex 2 – Outstanding Queries by Type (there may be multiple queries per member)

|                                          | De c-22       |        | Mar-23     |        |        |  |
|------------------------------------------|---------------|--------|------------|--------|--------|--|
|                                          | TPR<br>Errors | %      | TPR Errors | %      | *Trend |  |
| Age 75 Exceeded Lgps Eligibility Issue   | 77            | 1.17%  | 70         | 1.10%  | -7     |  |
| Care Pay For 2014-2015 Required          | 7             | 0.11%  | 3          | 0.05%  | -4     |  |
| Care Pay For 2015-2016 Required          | 10            | 0.15%  | 4          | 0.06%  | -6     |  |
| Care Pay For 2016-2017 Required          | 9             | 0.14%  | 3          | 0.05%  | -6     |  |
| Care Pay For 2017-2018 Required          | 7             | 0.11%  | 7          | 0.11%  | 0      |  |
| Care Pay For 2018-2019 Required          | 14            | 0.21%  | 16         | 0.25%  | +2     |  |
| Care Pay For 2019-2020 Required          | 8             | 0.12%  | 13         | 0.20%  | +5     |  |
| Care Pay For 2020-2021 Required          | 19            | 0.29%  | 14         | 0.22%  | -5     |  |
| CARE pay for 2021-2022 required          | 62            | 0.94%  | 53         | 0.83%  | -9     |  |
| CARE pay for 2022-2023 required          | 0             | 0.00%  | 12         | 0.19%  | +12    |  |
| Missing data on leaver form - Escalation | 0             | 0.00%  | 0          | 0.00%  | 0      |  |
| Casual Hours Data Required               | 0             | 0.00%  | 0          | 0.00%  | 0      |  |
| Correct Address Required                 | 5520          | 83.97% | 5395       | 84.47% | -125   |  |
| Correct Forenames Required               | 9             | 0.14%  | 9          | 0.14%  | 0      |  |
| Correct Gender Required                  | 0             | 0.00%  | 0          | 0.00%  | 0      |  |
| Correct Hours Format Required            | 2             | 0.03%  | 0          | 0.00%  | -2     |  |
| Correct Nino Required                    | 157           | 2.39%  | 156        | 2.44%  | -1     |  |
| Correct Title Required le Miss Or Mr     | 2             | 0.03%  | 1          | 0.02%  | -1     |  |
| Data Required From A Previous Employer   | 22            | 0.33%  | 9          | 0.14%  | -13    |  |
| Date Joined Fund Required                | 4             | 0.06%  | 1          | 0.02%  | -3     |  |
| Historic Refund Case                     | 478           | 7.27%  | 478        | 7.48%  | 0      |  |
| Leaver Form Required                     | 165           | 2.51%  | 138        | 2.16%  | - 27   |  |
| Pay Ref Required                         | 0             | 0.00%  | 5          | 0.08%  | +5     |  |
| Correct Surname Required                 | 0             | 0.00%  | 0          | 0.00%  | 0      |  |
| Correct FTE Pensionable Salary 16-17 req | 2             | 0.03%  | 0          | 0.00%  | -2     |  |
| Grand total                              | 6574          | 100%   | 6387       | 100%   |        |  |