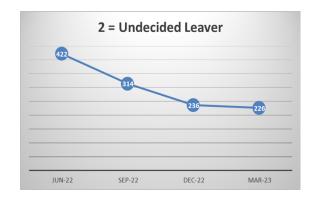

Annex 1 – TPR Errors by Member Numbers

|            | De c-22           |               |          |               | Mar-23            |               |             |               |        |
|------------|-------------------|---------------|----------|---------------|-------------------|---------------|-------------|---------------|--------|
|            | Member<br>Records | TPR<br>Errors | % Errors | Data<br>Score | Member<br>Records | TPR<br>Errors | %<br>Errors | Data<br>Score | *Trend |
| ACTIVE     | 39789             | 286           | 0.72%    | 99.28         | 40235             | 193           | 0.48%       | 99.52         | -93    |
| UNDECIDED  | 6621              | 236           | 3.56%    | 96.44         | 6064              | 226           | 3.73%       | 96.27         | -10    |
| DEFERRED   | 43825             | 3822          | 8.72%    | 91.28         | 44310             | 3718          | 8.39%       | 91.61         | -104   |
| PENSIONERS | 35986             | 301           | 0.84%    | 99.16         | 36454             | 308           | 0.84%       | 99.16         | +7     |
| DEPENDANTS | 5479              | 110           | 2.01%    | 97.99         | 5563              | 105           | 1.89%       | 98.11         | -5     |
| FROZEN     | 5631              | 1740          | 30.90%   | 69.10         | 6011              | 1765          | 29.36%      | 70.64         | +25    |
| TOTALS     | 137331            | 6495          | 4.73%    | 95.27         | 138637            | 6315          | 4.56%       | 95.44         | -180   |

## **TPR Error Numbers by Status**