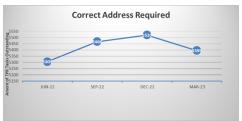

Annex 2 – Outstanding Queries by Type (there may be multiple queries per member)

|                                          | De c-22       |        | Mar-23     |        |        |  |
|------------------------------------------|---------------|--------|------------|--------|--------|--|
|                                          | TPR<br>Errors | %      | TPR Errors | %      | *Trend |  |
| Age 75 Exceeded Lgps Eligibility Issue   | 77            | 1.17%  | 70         | 1.10%  | -7     |  |
| Care Pay For 2014-2015 Required          | 7             | 0.11%  | 3          | 0.05%  | -4     |  |
| Care Pay For 2015-2016 Required          | 10            | 0.15%  | 4          | 0.06%  | -6     |  |
| Care Pay For 2016-2017 Required          | 9             | 0.14%  | 3          | 0.05%  | -6     |  |
| Care Pay For 2017-2018 Required          | 7             | 0.11%  | 7          | 0.11%  | 0      |  |
| Care Pay For 2018-2019 Required          | 14            | 0.21%  | 16         | 0.25%  | +2     |  |
| Care Pay For 2019-2020 Required          | 8             | 0.12%  | 13         | 0.20%  | +5     |  |
| Care Pay For 2020-2021 Required          | 19            | 0.29%  | 14         | 0.22%  | -5     |  |
| CARE pay for 2021-2022 required          | 62            | 0.94%  | 53         | 0.83%  | -9     |  |
| CARE pay for 2022-2023 required          | 0             | 0.00%  | 12         | 0.19%  | +12    |  |
| Missing data on leaver form - Escalation | 0             | 0.00%  | 0          | 0.00%  | 0      |  |
| Casual Hours Data Required               | 0             | 0.00%  | 0          | 0.00%  | 0      |  |
| Correct Address Required                 | 5520          | 83.97% | 5395       | 84.47% | -125   |  |
| Correct Forenames Required               | 9             | 0.14%  | 9          | 0.14%  | 0      |  |
| Correct Gender Required                  | 0             | 0.00%  | 0          | 0.00%  | 0      |  |
| Correct Hours Format Required            | 2             | 0.03%  | 0          | 0.00%  | -2     |  |
| Correct Nino Required                    | 157           | 2.39%  | 156        | 2.44%  | -1     |  |
| Correct Title Required le Miss Or Mr     | 2             | 0.03%  | 1          | 0.02%  | -1     |  |
| Data Required From A Previous Employer   | 22            | 0.33%  | 9          | 0.14%  | -13    |  |
| Date Joined Fund Required                | 4             | 0.06%  | 1          | 0.02%  | -3     |  |
| Historic Refund Case                     | 478           | 7.27%  | 478        | 7.48%  | 0      |  |
| Leaver Form Required                     | 165           | 2.51%  | 138        | 2.16%  | - 27   |  |
| Pay Ref Required                         | 0             | 0.00%  | 5          | 0.08%  | +5     |  |
| Correct Surname Required                 | 0             | 0.00%  | 0          | 0.00%  | 0      |  |
| Correct FTE Pensionable Salary 16-17 req | 2             | 0.03%  | 0          | 0.00%  | -2     |  |
| Grand total                              | 6574          | 100%   | 6387       | 100%   |        |  |