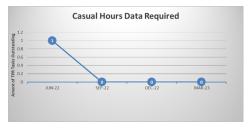

Annex 2 – Outstanding Queries by Type (there may be multiple queries per member)

|                                          | De c-22       |        | Mar-23     |        |        |  |
|------------------------------------------|---------------|--------|------------|--------|--------|--|
|                                          | TPR<br>Errors | %      | TPR Errors | %      | *Trend |  |
| Age 75 Exceeded Lgps Eligibility Issue   | 77            | 1.17%  | 70         | 1.10%  | -7     |  |
| Care Pay For 2014-2015 Required          | 7             | 0.11%  | 3          | 0.05%  | -4     |  |
| Care Pay For 2015-2016 Required          | 10            | 0.15%  | 4          | 0.06%  | -6     |  |
| Care Pay For 2016-2017 Required          | 9             | 0.14%  | 3          | 0.05%  | -6     |  |
| Care Pay For 2017-2018 Required          | 7             | 0.11%  | 7          | 0.11%  | 0      |  |
| Care Pay For 2018-2019 Required          | 14            | 0.21%  | 16         | 0.25%  | +2     |  |
| Care Pay For 2019-2020 Required          | 8             | 0.12%  | 13         | 0.20%  | +5     |  |
| Care Pay For 2020-2021 Required          | 19            | 0.29%  | 14         | 0.22%  | -5     |  |
| CARE pay for 2021-2022 required          | 62            | 0.94%  | 53         | 0.83%  | -9     |  |
| CARE pay for 2022-2023 required          | 0             | 0.00%  | 12         | 0.19%  | +12    |  |
| Missing data on leaver form - Escalation | 0             | 0.00%  | 0          | 0.00%  | 0      |  |
| Casual Hours Data Required               | 0             | 0.00%  | 0          | 0.00%  | 0      |  |
| Correct Address Required                 | 5520          | 83.97% | 5395       | 84.47% | -125   |  |
| Correct Forenames Required               | 9             | 0.14%  | 9          | 0.14%  | 0      |  |
| Correct Gender Required                  | 0             | 0.00%  | 0          | 0.00%  | 0      |  |
| Correct Hours Format Required            | 2             | 0.03%  | 0          | 0.00%  | -2     |  |
| Correct Nino Required                    | 157           | 2.39%  | 156        | 2.44%  | -1     |  |
| Correct Title Required le Miss Or Mr     | 2             | 0.03%  | 1          | 0.02%  | -1     |  |
| Data Required From A Previous Employer   | 22            | 0.33%  | 9          | 0.14%  | -13    |  |
| Date Joined Fund Required                | 4             | 0.06%  | 1          | 0.02%  | -3     |  |
| Historic Refund Case                     | 478           | 7.27%  | 478        | 7.48%  | 0      |  |
| Leaver Form Required                     | 165           | 2.51%  | 138        | 2.16%  | - 27   |  |
| Pay Ref Required                         | 0             | 0.00%  | 5          | 0.08%  | +5     |  |
| Correct Surname Required                 | 0             | 0.00%  | 0          | 0.00%  | 0      |  |
| Correct FTE Pensionable Salary 16-17 req | 2             | 0.03%  | 0          | 0.00%  | -2     |  |
| Grand total                              | 6574          | 100%   | 6387       | 100%   |        |  |