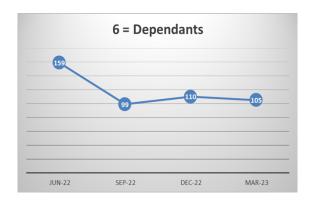

Annex 1 – TPR Errors by Member Numbers

|            | De c-22           |               |          |               | Mar-23            |               |             |               |        |
|------------|-------------------|---------------|----------|---------------|-------------------|---------------|-------------|---------------|--------|
|            | Member<br>Records | TPR<br>Errors | % Errors | Data<br>Score | Member<br>Records | TPR<br>Errors | %<br>Errors | Data<br>Score | *Trend |
| ACTIVE     | 39789             | 286           | 0.72%    | 99.28         | 40235             | 193           | 0.48%       | 99.52         | -93    |
| UNDECIDED  | 6621              | 236           | 3.56%    | 96.44         | 6064              | 226           | 3.73%       | 96.27         | -10    |
| DEFERRED   | 43825             | 3822          | 8.72%    | 91.28         | 44310             | 3718          | 8.39%       | 91.61         | -104   |
| PENSIONERS | 35986             | 301           | 0.84%    | 99.16         | 36454             | 308           | 0.84%       | 99.16         | +7     |
| DEPENDANTS | 5479              | 110           | 2.01%    | 97.99         | 5563              | 105           | 1.89%       | 98.11         | -5     |
| FROZEN     | 5631              | 1740          | 30.90%   | 69.10         | 6011              | 1765          | 29.36%      | 70.64         | +25    |
| TOTALS     | 137331            | 6495          | 4.73%    | 95.27         | 138637            | 6315          | 4.56%       | 95.44         | -180   |

## **TPR Error Numbers by Status**