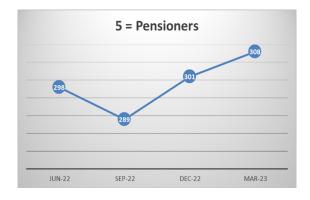

Annex 1 – TPR Errors by Member Numbers

|            | De c-22           |               |          |               | Mar-23            |               |             |               |        |
|------------|-------------------|---------------|----------|---------------|-------------------|---------------|-------------|---------------|--------|
|            | Member<br>Records | TPR<br>Errors | % Errors | Data<br>Score | Member<br>Records | TPR<br>Errors | %<br>Errors | Data<br>Score | *Trend |
| ACTIVE     | 39789             | 286           | 0.72%    | 99.28         | 40235             | 193           | 0.48%       | 99.52         | -93    |
| UNDECIDED  | 6621              | 236           | 3.56%    | 96.44         | 6064              | 226           | 3.73%       | 96.27         | -10    |
| DEFERRED   | 43825             | 3822          | 8.72%    | 91.28         | 44310             | 3718          | 8.39%       | 91.61         | -104   |
| PENSIONERS | 35986             | 301           | 0.84%    | 99.16         | 36454             | 308           | 0.84%       | 99.16         | +7     |
| DEPENDANTS | 5479              | 110           | 2.01%    | 97.99         | 5563              | 105           | 1.89%       | 98.11         | -5     |
| FROZEN     | 5631              | 1740          | 30.90%   | 69.10         | 6011              | 1765          | 29.36%      | 70.64         | +25    |
| TOTALS     | 137331            | 6495          | 4.73%    | 95.27         | 138637            | 6315          | 4.56%       | 95.44         | -180   |

## **TPR Error Numbers by Status**