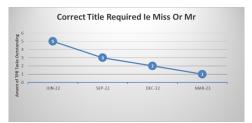

Annex 2 – Outstanding Queries by Type (there may be multiple queries per member)

|                                          | De c-22       |        | Mar-23     |        |        |  |
|------------------------------------------|---------------|--------|------------|--------|--------|--|
|                                          | TPR<br>Errors | %      | TPR Errors | %      | *Trend |  |
| Age 75 Exceeded Lgps Eligibility Issue   | 77            | 1.17%  | 70         | 1.10%  | -7     |  |
| Care Pay For 2014-2015 Required          | 7             | 0.11%  | 3          | 0.05%  | -4     |  |
| Care Pay For 2015-2016 Required          | 10            | 0.15%  | 4          | 0.06%  | -6     |  |
| Care Pay For 2016-2017 Required          | 9             | 0.14%  | 3          | 0.05%  | -6     |  |
| Care Pay For 2017-2018 Required          | 7             | 0.11%  | 7          | 0.11%  | 0      |  |
| Care Pay For 2018-2019 Required          | 14            | 0.21%  | 16         | 0.25%  | +2     |  |
| Care Pay For 2019-2020 Required          | 8             | 0.12%  | 13         | 0.20%  | +5     |  |
| Care Pay For 2020-2021 Required          | 19            | 0.29%  | 14         | 0.22%  | -5     |  |
| CARE pay for 2021-2022 required          | 62            | 0.94%  | 53         | 0.83%  | -9     |  |
| CARE pay for 2022-2023 required          | 0             | 0.00%  | 12         | 0.19%  | +12    |  |
| Missing data on leaver form - Escalation | 0             | 0.00%  | 0          | 0.00%  | 0      |  |
| Casual Hours Data Required               | 0             | 0.00%  | 0          | 0.00%  | 0      |  |
| Correct Address Required                 | 5520          | 83.97% | 5395       | 84.47% | -125   |  |
| Correct Forenames Required               | 9             | 0.14%  | 9          | 0.14%  | 0      |  |
| Correct Gender Required                  | 0             | 0.00%  | 0          | 0.00%  | 0      |  |
| Correct Hours Format Required            | 2             | 0.03%  | 0          | 0.00%  | -2     |  |
| Correct Nino Required                    | 157           | 2.39%  | 156        | 2.44%  | -1     |  |
| Correct Title Required le Miss Or Mr     | 2             | 0.03%  | 1          | 0.02%  | -1     |  |
| Data Required From A Previous Employer   | 22            | 0.33%  | 9          | 0.14%  | -13    |  |
| Date Joined Fund Required                | 4             | 0.06%  | 1          | 0.02%  | -3     |  |
| Historic Refund Case                     | 478           | 7.27%  | 478        | 7.48%  | 0      |  |
| Leaver Form Required                     | 165           | 2.51%  | 138        | 2.16%  | - 27   |  |
| Pay Ref Required                         | 0             | 0.00%  | 5          | 0.08%  | +5     |  |
| Correct Surname Required                 | 0             | 0.00%  | 0          | 0.00%  | 0      |  |
| Correct FTE Pensionable Salary 16-17 req | 2             | 0.03%  | 0          | 0.00%  | -2     |  |
| Grand total                              | 6574          | 100%   | 6387       | 100%   |        |  |