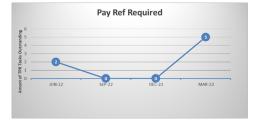

Annex 2 – Outstanding Queries by Type (there may be multiple queries per member)

|                                          | De c-22       |        | Mar-23     |        |        |  |
|------------------------------------------|---------------|--------|------------|--------|--------|--|
|                                          | TPR<br>Errors | %      | TPR Errors | %      | *Trend |  |
| Age 75 Exceeded Lgps Eligibility Issue   | 77            | 1.17%  | 70         | 1.10%  | -7     |  |
| Care Pay For 2014-2015 Required          | 7             | 0.11%  | 3          | 0.05%  | -4     |  |
| Care Pay For 2015-2016 Required          | 10            | 0.15%  | 4          | 0.06%  | -6     |  |
| Care Pay For 2016-2017 Required          | 9             | 0.14%  | 3          | 0.05%  | -6     |  |
| Care Pay For 2017-2018 Required          | 7             | 0.11%  | 7          | 0.11%  | 0      |  |
| Care Pay For 2018-2019 Required          | 14            | 0.21%  | 16         | 0.25%  | +2     |  |
| Care Pay For 2019-2020 Required          | 8             | 0.12%  | 13         | 0.20%  | +5     |  |
| Care Pay For 2020-2021 Required          | 19            | 0.29%  | 14         | 0.22%  | -5     |  |
| CARE pay for 2021-2022 required          | 62            | 0.94%  | 53         | 0.83%  | -9     |  |
| CARE pay for 2022-2023 required          | 0             | 0.00%  | 12         | 0.19%  | +12    |  |
| Missing data on leaver form - Escalation | 0             | 0.00%  | 0          | 0.00%  | 0      |  |
| Casual Hours Data Required               | 0             | 0.00%  | 0          | 0.00%  | 0      |  |
| Correct Address Required                 | 5520          | 83.97% | 5395       | 84.47% | -125   |  |
| Correct Forenames Required               | 9             | 0.14%  | 9          | 0.14%  | 0      |  |
| Correct Gender Required                  | 0             | 0.00%  | 0          | 0.00%  | 0      |  |
| Correct Hours Format Required            | 2             | 0.03%  | 0          | 0.00%  | -2     |  |
| Correct Nino Required                    | 157           | 2.39%  | 156        | 2.44%  | -1     |  |
| Correct Title Required le Miss Or Mr     | 2             | 0.03%  | 1          | 0.02%  | -1     |  |
| Data Required From A Previous Employer   | 22            | 0.33%  | 9          | 0.14%  | -13    |  |
| Date Joined Fund Required                | 4             | 0.06%  | 1          | 0.02%  | -3     |  |
| Historic Refund Case                     | 478           | 7.27%  | 478        | 7.48%  | 0      |  |
| Leaver Form Required                     | 165           | 2.51%  | 138        | 2.16%  | - 27   |  |
| Pay Ref Required                         | 0             | 0.00%  | 5          | 0.08%  | +5     |  |
| Correct Surname Required                 | 0             | 0.00%  | 0          | 0.00%  | 0      |  |
| Correct FTE Pensionable Salary 16-17 req | 2             | 0.03%  | 0          | 0.00%  | -2     |  |
| Grand total                              | 6574          | 100%   | 6387       | 100%   |        |  |

## **TPR Error Numbers by Error Type**